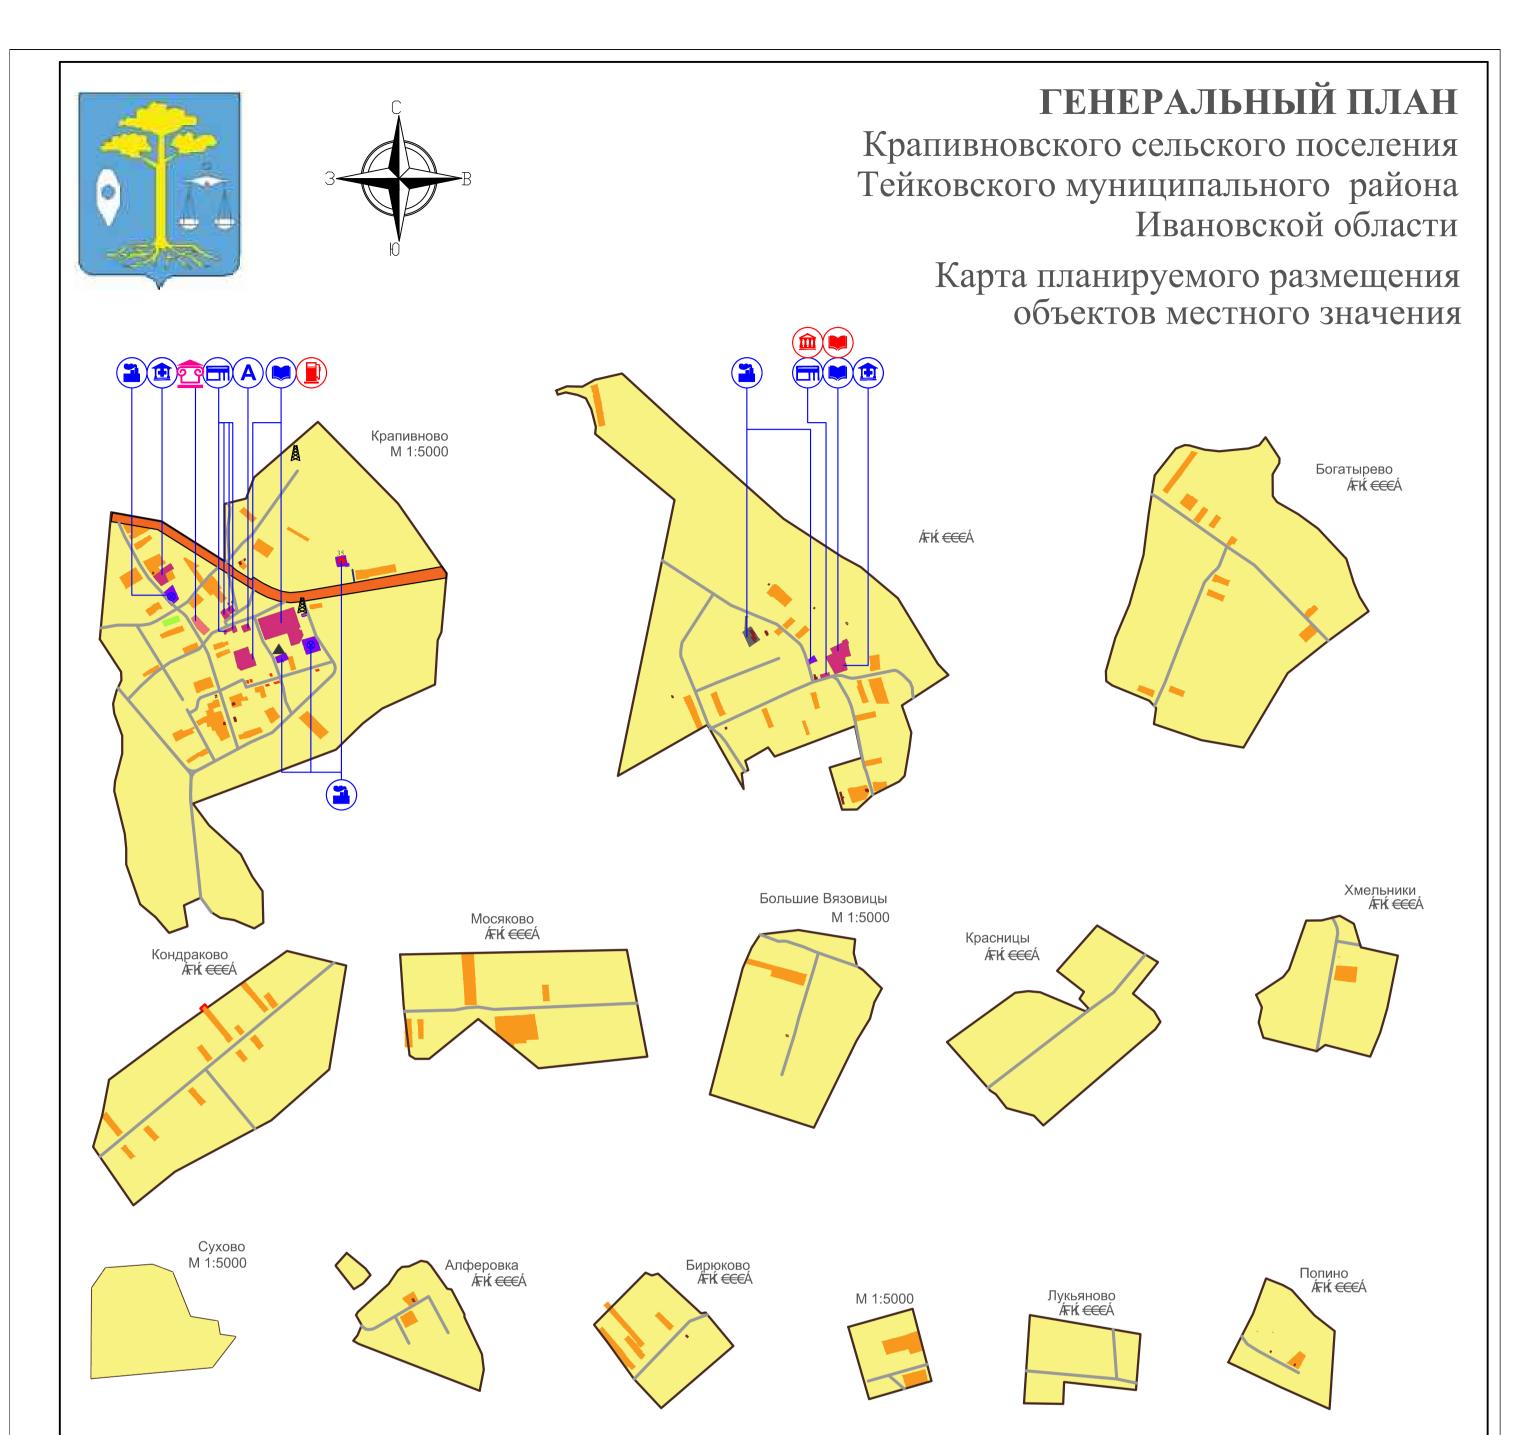

| Изм.           | Кол. | Лист      | Nдок | Подпись | Дата  | Проект внесения изменений в Генеральный план и в Правила<br>землепользования и застройки Крапивновского сельского поселения<br>Тейковского муниципального района Ивановской области |                               |      |        |  |
|----------------|------|-----------|------|---------|-------|-------------------------------------------------------------------------------------------------------------------------------------------------------------------------------------|-------------------------------|------|--------|--|
| Разработал<br> |      | Жукова    |      |         | 07.19 |                                                                                                                                                                                     | масшт.                        | лист | листов |  |
|                |      |           |      |         |       | Положения о территориальном<br>планировании                                                                                                                                         | 1:25000                       | 2    | 4      |  |
| ГИП            |      | Антипов   |      |         | 07.19 | Карта планируемого размещения<br>объектов местного значения                                                                                                                         | ООО СКБ "Проект"<br>г.Иваново |      |        |  |
| Н. контр.      |      | Кручинина |      |         | 07.19 |                                                                                                                                                                                     | формат А1                     |      | -      |  |