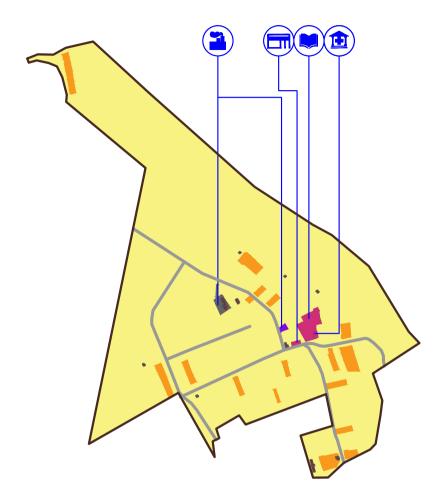

## ГЕНЕРАЛЬНЫЙ ПЛАН

Крапивновского сельского поселения Тейковского муниципального района Ивановской области

Карта современного использования территории

| Изм.          | Кол.             | Лист | Ngok | Подпись | Дата           | Проект внесения изменений в Генерс<br>землепользования и застройки Крапивнс<br>Тейковского муниципального район | овского се                     | РЛЬСКОГО Г | поселения   |
|---------------|------------------|------|------|---------|----------------|-----------------------------------------------------------------------------------------------------------------|--------------------------------|------------|-------------|
|               | Разработал       |      |      |         | 07.19          |                                                                                                                 | масшт.<br>1: 25000             | лист<br>2  | листов<br>З |
| ГИП<br>Н. кон | ГИП<br>Н. контр. |      | нина |         | 07.19<br>07.19 | Карта современного использования<br>территории                                                                  | 000 СКБ "Проект"<br>г. Иваново |            |             |