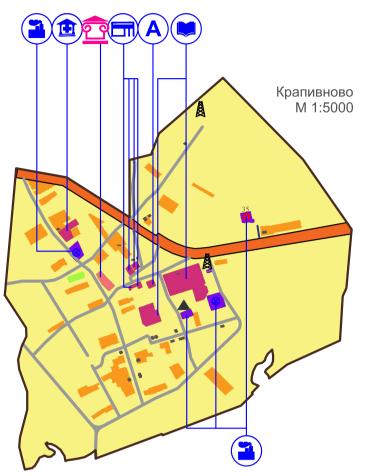

## ГЕНЕРАЛЬНЫЙ ПЛАН

Крапивновского сельского поселения Тейковского муниципального района Ивановской области

Карта современного использования территории

| Изм.          | Кол.             | Лист | Ngok | Подпись | Дата           | Проект внесения изменений в Генерс<br>землепользования и застройки Крапивнс<br>Тейковского муниципального район | овского се                     | РЛЬСКОГО Г | поселения   |
|---------------|------------------|------|------|---------|----------------|-----------------------------------------------------------------------------------------------------------------|--------------------------------|------------|-------------|
|               | Разработал       |      |      |         | 07.19          |                                                                                                                 | масшт.<br>1: 25000             | лист<br>2  | листов<br>З |
| ГИП<br>Н. кон | ГИП<br>Н. контр. |      | нина |         | 07.19<br>07.19 | Карта современного использования<br>территории                                                                  | 000 СКБ "Проект"<br>г. Иваново |            |             |