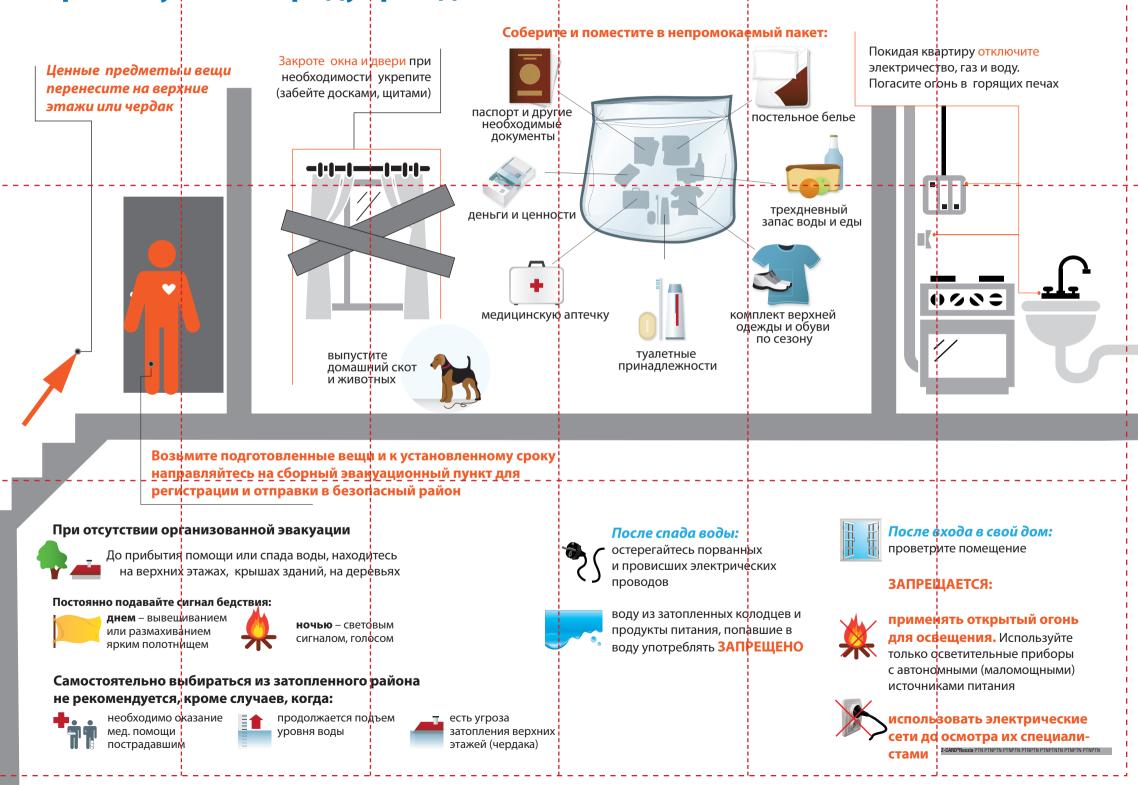

## При угрозе наводнения:

- перенесите на верхние
- этажи здания или на чердак ценные предметы и вещи; • уложите в непромокае-
- мый пакет (мешок) личные документы, деньги и ценности, соберите медицинскую аптечку, комплект верхней одежды и обуви по сезону, постельное белье и туалетные принадлежности, трехдневный запас воды
- и продуктов питания; • уложите вещи и продукты в чемоданы (рюкзаки, сумки).

#### При эвакуации:

- отключите газ, электриче-
- ство и воду;
  - выпустите домашний скот и животных:

 предупредите соседей; • окна и двери первых этажей домов при необходимости укрепите (забейте досками, щитами); • возьмите необходимые вещи и к установленному сроку направляйтесь на сборный эвакуационный пункт для регистрации и отправки в безопасный район.

### ОСТЕРЕГАЙТЕСЬ:

- порванных и провисших электрических проводов;
- поврежденных строительных конструкций;
- затопленных, неизвестных участков дорог, местности.

# ЗАПРЕЩАЕТСЯ:

• употреблять воду из затопленных колодцев и продукты питания, попавшие в воду; • заходить в здания и сооружения до получения официального разрешения.

-При-возвращении-домой

• проверьте, нет ли угрозы его обрушения или падения опасных предметов;

• пользуйтесь только осветительными приборами с автономными (маломощными) источниками питания;

- откройте все двери, окна для проветривания и просушивания помещения;
- уберите грязь с пола и стен, откачайте воду из подвала.